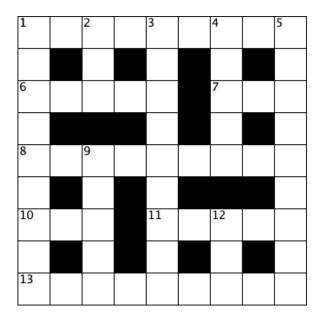

## CRYPTIC CROSSWORD = HARTH, Winter MW

## ALF-NORMAL CLUES

Hint: he answers 22 times.

(1 across: NI3 spelling. 13 across: NI2. 4 down: not MW, but was used in the September *Enigma*.)

## Across:

- 1. Tear apart a Saturday selection (9)
- 6. Beast made of cast iron (5)
- 7. Shortest epilogue is usually 2 pp (3)
- 8. It cringes at first President's thumb (9)
- 10. When flight will light: shortly (3)
- 11. Cut-up vegetable (5)
- 13. Confused? Ask around, before new leader turns into a tiger (5 4)

## Down:

- 1. Overthrow Nasser's tyranny (9)
- 2. Character is irrational... (3)
- 3. ...and, starting on square one, can be a real pain (9)
- 4. Spiritual leader in Rosicrucian's initiation (5)
- 5. Crash into doctor, not aide (3 4 2)
- 9. Tan every hide, Lord! (5)
- 12. Like shade of blonde (3)